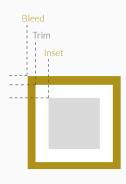

# Advertising sizes (mm) Supply Full Bleed or Inset

| Ad size          | Orientation | Full Bleed | Trim      | Inset     |
|------------------|-------------|------------|-----------|-----------|
| Double Page      | Horizontal  | 426 x 303  | 420 x 297 | 384 x 264 |
| Full Page/Covers | Vertical    | 216 x 303  | 210 x 297 | 174 x 264 |
| Half Page        | Horizontal  | 216 x 151  | 210 x 145 | 174 x 130 |
| Half Page        | Vertical    | 108 x 303  | 105 x 297 | 85 x 264  |
| Quarter Page     | Horizontal  | n/a        | n/a       | 174 x 65  |
| Quarter Page     | Vertical    | n/a        | n/a       | 85 x 130  |
| Banner 1/8       | Horizontal  | n/a        | n/a       | 174×35    |

**PDF** When supplying artwork as a PDF please make sure the Distill settings are set at high resolution PDFX1a (ideal) or Press Quality. If your artwork has bleed please include trim marks within the PDF.